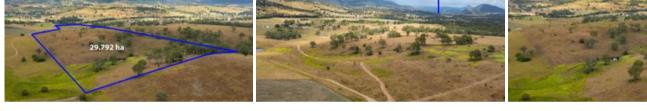

MT MAROON AND BEYOND! ADDRESS AVAILABLE ON REQUEST, MAROON

Offers over \$825,000

With stunning views of Mt Maroon and the surrounding McPherson Range, and within easy reach of Maroon Dam, this 30ha/73 acre property offers buyers the chance to own one the most picturesque lifestyle opportunities currently available in the area.

Several potential elevated building sites afford magnificent views, while your ongoing privacy is enhanced due to the secluded location. Featuring 2 dams, this property also includes approximately 60 meters of frontage to Burnett Creek, and an estimated carrying capacity of 20 head of cattle (under normal seasonal conditions).

Inspection: By appointment, phone agent Paul Rabbitt 0419 787 689

🗔 29.79 ha

| Price       | Offers over \$825,000 |
|-------------|-----------------------|
| Property ID | 2700                  |
| Category    | Rural                 |
| Land Area   | 29.79 ha              |