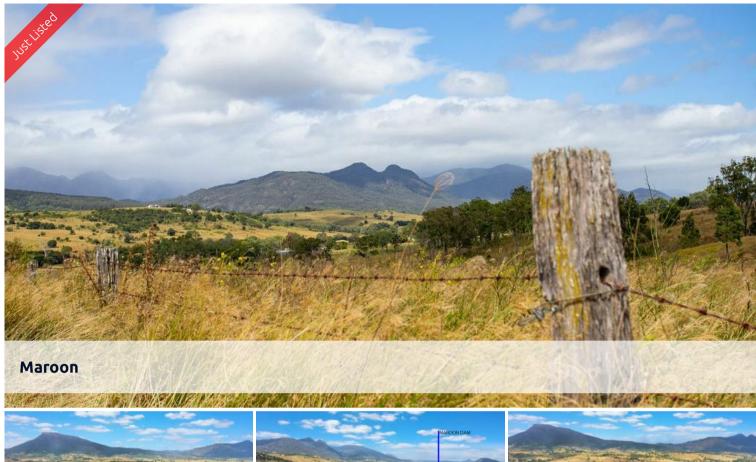

MT MAROON AND BEYOND! ADDRESS AVAILABLE ON REQUEST, MAROON

Offers over \$825,000

With stunning views of Mt Maroon and the surrounding McPherson Range, and within easy reach of Maroon Dam, this 30ha/73 acre property offers buyers the chance to own one the most picturesque lifestyle opportunities currently available in the area.

Several potential elevated building sites afford magnificent views, while your ongoing privacy is enhanced due to the secluded location. Featuring 2 dams, this property also includes approximately 60 meters of frontage to Burnett Creek, and an estimated carrying capacity of 20 head of cattle (under normal seasonal conditions).

- \* Superlative scenic views
- \* Fully fenced
- \* 2 dams and frontage to Burnett Creek
- \* Seclusion

The perfect block to unwind, and an ideal opportunity to escape the city life and take advantage of all that's on offer in the Scenic Rim.