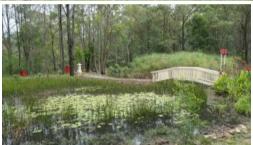

Bathroom with claw foot bath and separate shower

Large lounge room with open fireplace, dining room with polished floors.

High raked ceilings.

Kitchen with Gas Stove and dishwasher. Tiled Floor.

Rain Water tanks, dam. Extensive landscaping.

Off Grid Solar system.

Double carport. Outdoor area. Above ground pool.

2 large shipping containers.

Short drive to Boonah.

Close to the renowned Frogs Buttress for rock climbing and Mount French lookout.