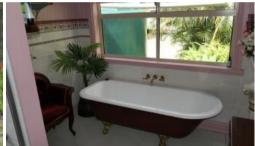

Bathroom with claw foot bath and separate shower

Large lounge room with open fireplace, dining room with polished floors.

High raked ceilings.

Kitchen with Gas Stove and dishwasher. Tiled Floor.

Rain Water tanks, dam. Extensive landscaping.