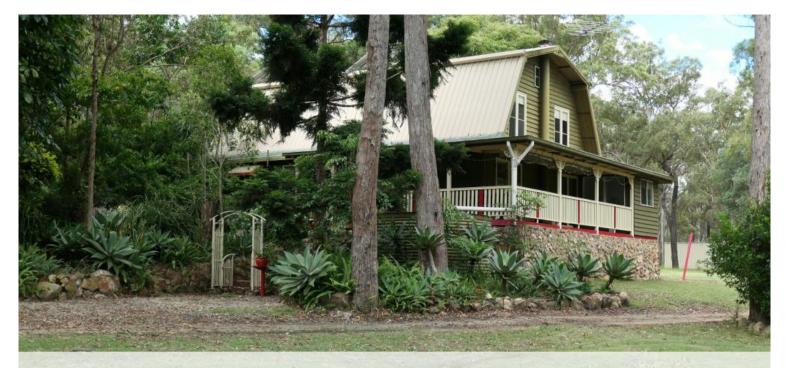

## 802 Mount French Rd, Mount French

## The Perfect Tree change 9.6 acres

Mountain Chalet style home surrounded by natural bush.

3 bedrooms on 2 levels, upstairs 2 bedrooms with ceiling fans and carpet and raked ceilings.

Lower level 1 bedroom with toilet and vanity.

Bathroom with claw foot bath and separate shower

Large lounge room with open fireplace, dining room with polished floors.

High raked ceilings.

Kitchen with Gas Stove and dishwasher. Tiled Floor.

Rain Water tanks, dam. Extensive landscaping.

Off Grid Solar system.

Double carport. Outdoor area. Above ground pool.

2 large shipping containers.

Short drive to Boonah.

Close to the renowned Frogs Buttress for rock climbing and Mount French lookout.