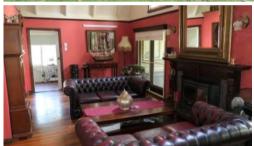

Bathroom with claw foot bath and separate shower

Large lounge room with open fireplace, dining room with polished floors.

High raked ceilings.

Kitchen with Gas Stove and dishwasher. Tiled Floor.

Rain Water tanks, dam. Extensive landscaping.