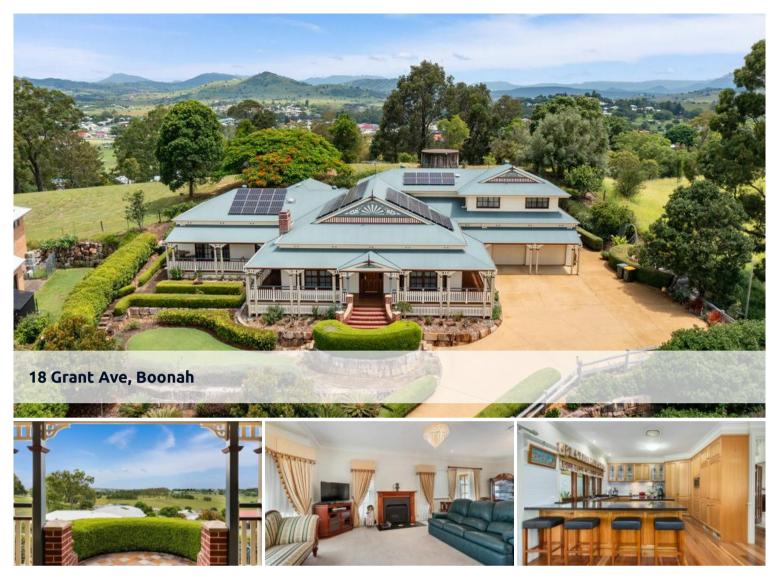

## PRICE REDUCTION

Modern Colonial style family home on the hill

Possibly one of the most talked about homes in Boonah with commanding views.

Situated at the highest point of Grant Ave with vast and commanding views, 18 Grant Ave is a magnificent modern 2 storey Colonial style home.

On first impressions, visitors are greeted by a fully landscaped front garden and steps leading up to the entryway. The open verandahs provide the perfect vantage point for taking in the surrounding green paddocks and fresh air.

Built and occupied by the present owners, this family home is perfectly designed and well-loved.

Now ready for its next owner/s, this immaculately presented home features:

Formal lounge/dining room with open fireplace. - 9ft high ceilings lower level, carpet and polished spotted gum timber floors - French doors open onto verandah overlooking beautiful landscaped gardens - Casual living area effortlessly flows onto large entertaining area at rear. - Large rumpus room includes Pool Table - Well equipped Tassie Oak kitchen with black pearl granite benchtops , large pantry and ample bench space separate work bench, ilve duel fuel 900 mm Cooker with 2 ovens, ilve Rangehood, Liebherr 2 door ice maker fridge ,Bosch Dishwasher. - 4 bedrooms , Main with ensuite ( claw foot bath) and walkin robe, upstairs bathroom with bath and separate shower. 3rd toilet and powder room. - Extensively fitted-out study / sewing room.

Vacumaid system. Quality blinds and curtains throughout. - Ducted air conditioning ( 2 zones ), 36 solar panels.

🛏 4 🔊 2 🛱 2 🗔 1,694 m2

| Ргісе       | Offers over \$1,750,000 |
|-------------|-------------------------|
| Property ID | 2690                    |
| Category    | House                   |
| Land Area   | 1,694 m2                |