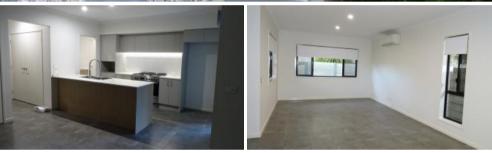

## Featuring:

- 3 Bedrooms all with blinds, 2 Bedrooms with built in wardrobes and ceiling fans
- Walk in robe, ensuite, air conditioning and tinted windows in the master bedroom
- Well designed kitchen with quality stainless steel appliances and plenty of bench and cupboard space
- Open plan living and Lounge with reverse cycle air conditioning
- Fitted with full Security windows and crimsafe in the main living area - Internal laundry
- Covered alfresco to the rear of the property fully fenced courtyard
- Single remote operated garage
- Walking distance to Ripley Shopping Precinct