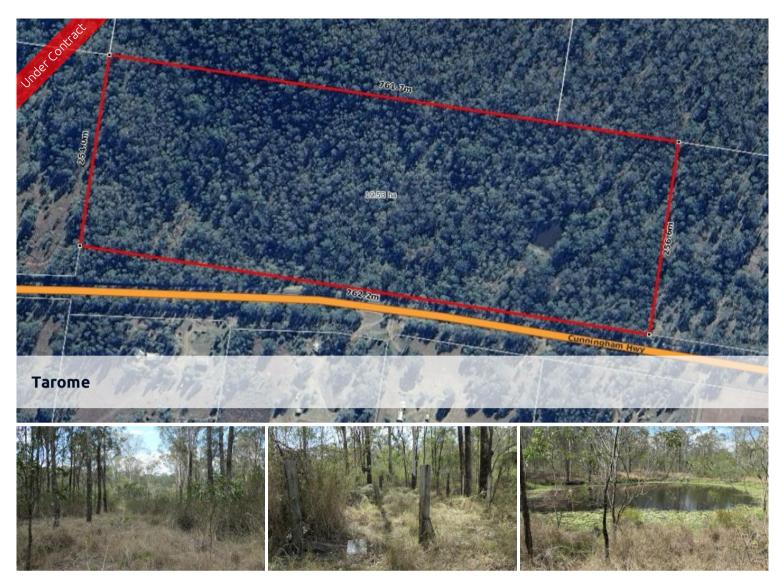

## 19.53ha/48 acres

This large parcel of land is ideally situated approximately 7 ½ kms from Aratula. Formerly used for grazing, but untouched for 15 years, this property features a spring fed dam and offers plenty of options for future use. With no existing development this property presents as a 'blank canvas' opportunity for its new owners. 🗔 48.00 ac