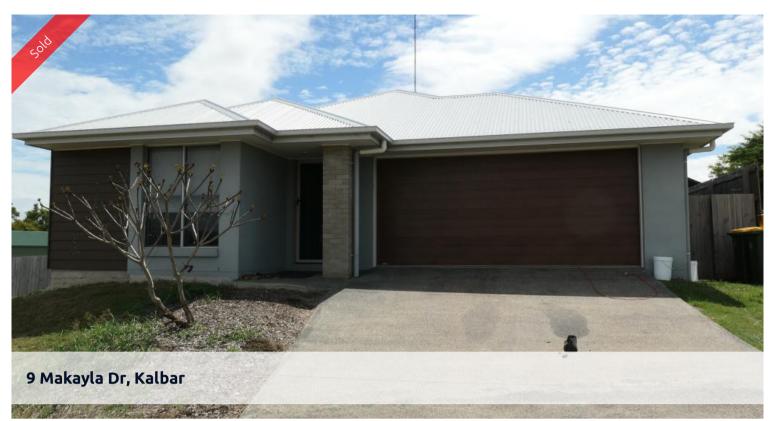

## Elevated 905m2 Corner block with Mountain Views

Sitting on an elevated 905m2 corner block with expansive mountain views, this lowset, modern, four-bedroom home (main with ensuite), has plenty to offer. Located in the "Engels Hill Estate" in the growing township of Kalbar, this home includes built ins and fans to all bedrooms (air conditioning and walk in robe to main). Tiled and carpeted throughout, with the open plan kitchen/lounge /dining areas opening to the rear alfresco space (kitchen with dishwasher). Air conditioning is provided to the living area. The double car garage features remote control access, and the fully fenced yard offers plenty of space for a shed, with the opportunity for more gardens and further landscaping. This realistically priced property is currently tenanted to June

1 4 № 2 🖷 2 🖸 905 m2

Price SOLD
Property ID 2643
Category House
Land Area 905 m2