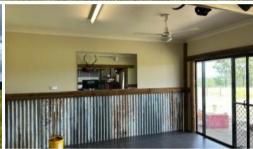

## Northside location with Panoramic Views

Large 15 m x 9 m liveable shed ( Class 1 a ) 6 m x 6 m skillion, 5 m x 9 m car accommodation with 2 roller Doors, front verandah.

Built-in kitchen with Gas cooktop and Electric wall oven. Ceiling fans, Bathroom with Toilet, shower and vanity, Gas HWS.