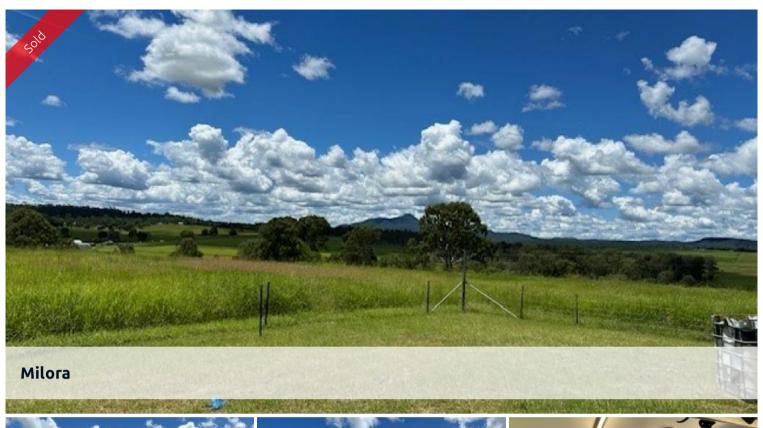

## Northside location with Panoramic Views

Large 15 m x 9 m liveable shed ( Class 1 a ) 6 m x 6 m skillion, 5 m x 9 m car accommodation with 2 roller Doors, front verandah.

Built-in kitchen with Gas cooktop and Electric wall oven. Ceiling fans, Bathroom with Toilet, shower and vanity, Gas HWS.

10000 litre Poly rainwater tank. Insulation ceiling and walls. Inside lined with Gyprock and corrugated iron.

Fenced house yard. Dam. Contoured land with panoramic views to Flinders Peak.

📇 1 🔊 1 🖷 2 🖸 16.00 ha