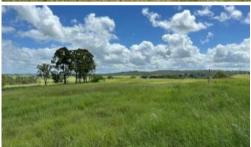

10000 litre Poly rainwater tank. Insulation ceiling and walls. Inside lined with Gyprock and corrugated iron.

Fenced house yard. Dam. Contoured land with panoramic views to Flinders Peak.

📇 1 🔊 1 🖷 2 🖸 16.00 ha