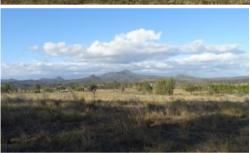

Also 6m x 6m shed (concrete floor) with leanto, stockyards. Double carport.

Watered by 2 dams. Fenced house yard.

Views to Flinders Peak. Bitumen Road frontage. Power connected.

Great location on northside with short drive to Boonah and Ipswich.