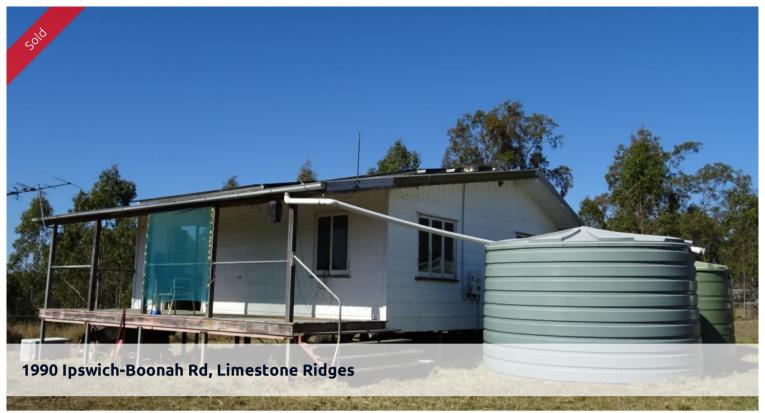

## Time to make the tree change

Elevated acreage block ( 17.74 ha ) with a 2 bedroom cottage with open verandah to relax on and enjoy country living.

Timber floors. Steel stumps. House needs some TLC. 20 Solar panels. 2 rain water tanks.

Also 6m x 6m shed (concrete floor) with leanto, stockyards. Double carport.

Watered by 2 dams. Fenced house yard.

Views to Flinders Peak. Bitumen Road frontage. Power connected.

Great location on northside with short drive to Boonah and Ipswich.

Offers over \$895,000.

Phone this office for more information and arrange an inspection.

📇 2 🔊 1 🖷 2 🖸 17.74 ha

Price SOLD
Property ID 2599
Category Rural
Land Area 17.74 ha