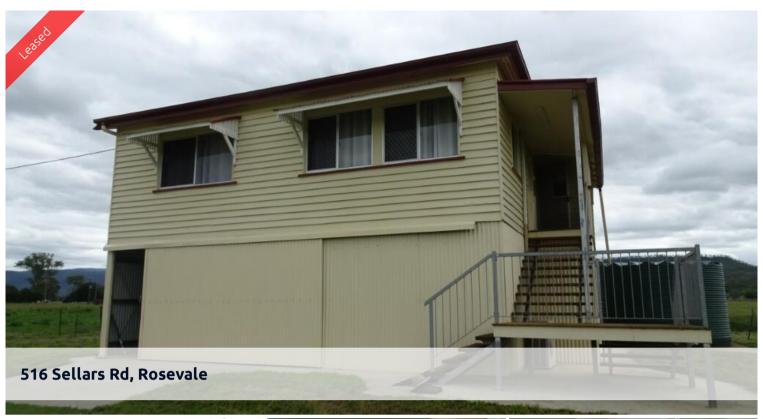

House on a working Dairy Farm - Rosevale

Quiet serenity renting on a rural property with views of Cunningham Gap

2 bedrooms with ceiling fans

Lounge room with aircon and ceiling fan

Modern kitchen dining room- electric stove

Two verandah family room areas or study etc

Bathrooms located upstairs and down stairs

Double car parking area under the house

Enclosed downstairs with concrete flooring

Laundry downstairs

6000 gallon rain water tank

Part of a working dairy farm

Pet upon application

**=** 2 **2** 2

**Price** Approved Application

**Property ID** 2481 **Category** House