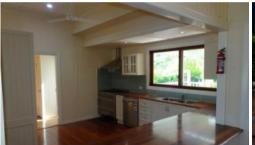

Comprehensive modern kitchen, designed and detailed with space for cooking the feasts and celebrations. Complete with dish washer, gas cooking.

Timber burning heater as the back drop to cool nights. Open plan living and dining room with air-conditioning.