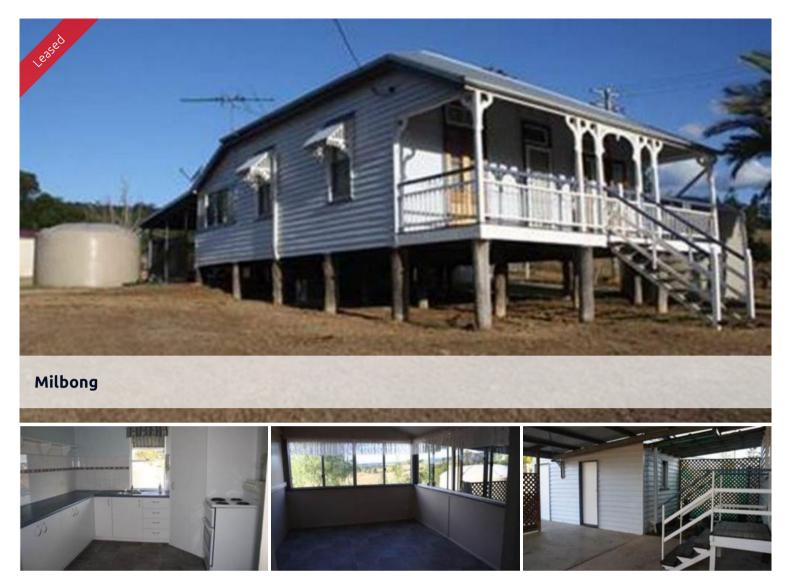

## 3 Bedroom Queenslander with Rural Views

This older style 3 Bedroom Queenslander offers rural views. Located on a Rural property with only the responsibility to maintain approx. 1/2 acre.

This peaceful and quiet area is located off a main connection road. (Ipswich Boonah Road)

- \* 3 Bedroom Queenslander
- \* Lounge with Air conditioning
- \* Kitchen with electric oven
- \* Separate Dining
- \* 3 Bedrooms with ceiling fans
- \* Main bedroom with reverse cycle air conditioning & wardrobe
- \* Fully Screened
- \* Bathroom Outside off of entertaining area
- \* Laundry Downstairs
- \* Front Verandah
- \* Downstairs concreted Entertaining area
- \* Barbed wire fencing around houseyard
- \* 3 Bay Shed with 2 Roller doors
- \* Pets on application ( no livestock or horses)
- \* Tank water only x 3 large tanks