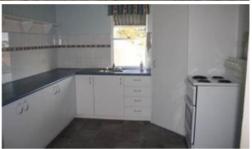

- \* 3 Bedroom Queenslander
- \* Lounge with Air conditioning
- \* Kitchen with electric appliance
- \* Separate Dining
- \* 3 Bedrooms with ceiling fans
- \* Fully Screened
- \* Bathroom Downstairs
- \* Laundry Downstairs
- \* Front Verandah
- \* Downstairs concreted Entertaining area
- \* Barbed wire fencing
- \* 3 Bay Shed with 2 Roller doors
- \* Pets on application ( no livestock or horses)
- \* Tank water only x 3 large tanks