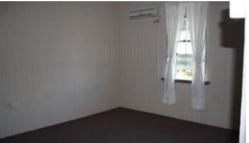

- \* 3 Bedroom Queenslander
- \* Lounge with Air conditioning
- \* Kitchen with electric appliance
- \* Separate Dining
- \* 3 Bedrooms with ceiling fans
- \* Fully Screened
- \* Bathroom Downstairs
- \* Laundry Downstairs
- \* Front Verandah
- \* Downstairs concreted Entertaining area
- \* Barbed wire fencing
- \* 3 Bay Shed with 2 Roller doors
- \* Pets on application ( no livestock or horses)
- \* Tank water only x 3 large tanks