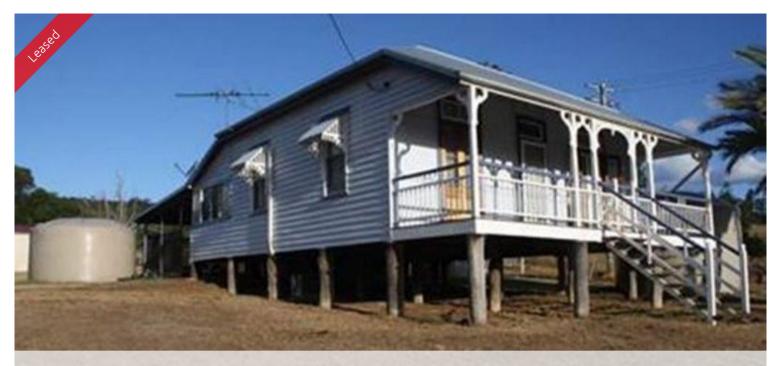

## 3 Bedroom Queenslander with Rural Views

This older style 3 Bedroom Queenslander offers rural views. Located on a Rural property with only the responsibility to maintain approx. 1/2 acre

This peaceful and quiet area is located off a main connection road.

- \* 3 Bedroom Queenslander
- \* Lounge with Air conditioning
- \* Kitchen with electric appliance
- \* Separate Dining
- \* 3 Bedrooms with ceiling fans
- \* Fully Screened
- \* Bathroom Downstairs
- \* Laundry Downstairs
- \* Front Verandah
- \* Downstairs concreted Entertaining area
- \* Barbed wire fencing
- \* 3 Bay Shed with 2 Roller doors
- \* Pets on application ( no livestock or horses)
- \* Tank water only x 3 large tanks