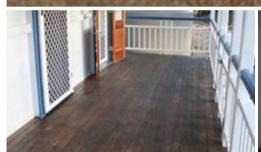

- \* 3 Bedroom Queenslander
- \* Lounge with Air conditioning
- \* Kitchen with electric appliance
- \* Separate Dining
- \* 3 Bedrooms with ceiling fans
- \* Fully Screened
- \* Bathroom Downstairs
- \* Laundry Downstairs
- \* Front Verandah
- \* Downstairs concreted Entertaining area
- \* Barbed wire fencing
- \* 3 Bay Shed with 2 Roller doors
- \* Pets on application ( no livestock or horses)
- \* Tank water only x 3 large tanks